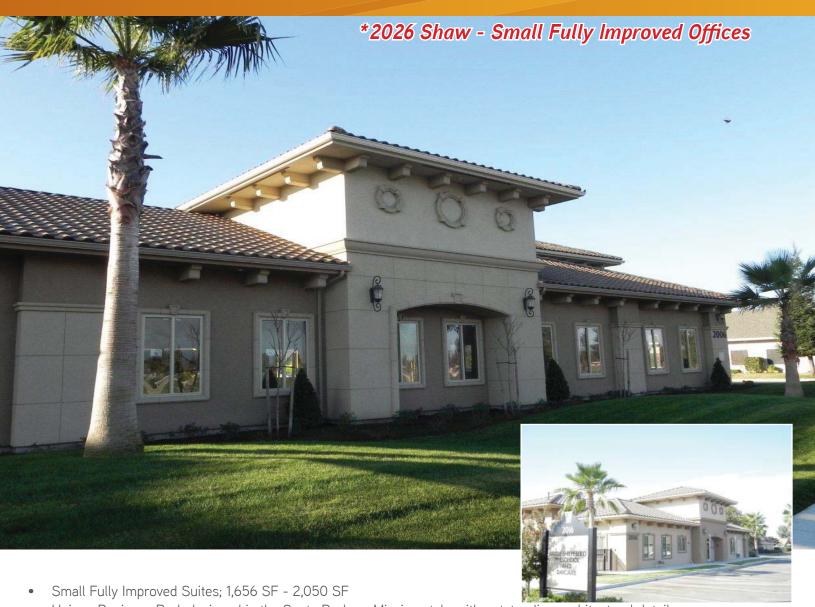

### Shaw Missions Business Center

2026 SHAW AVENUE, CLOVIS, CALIFORNIA 93611

- Unique Business Park designed in the Santa Barbara Mission style with outstanding architectural details.
- Proximity to major retail centers, including Sierra Vista Mall and Old Town Clovis; adjacent to the DMV.
- Ample on-site parking and expansive landscaped areas.
- Zoned CP suitable for a wide range of professional, medical and retail uses.
- Building and Monument Signage Available.
- Comcast Ready

## Shaw Missions Business Park

2026 SHAW AVENUE, CLOVIS, CALIFORNIA 93611