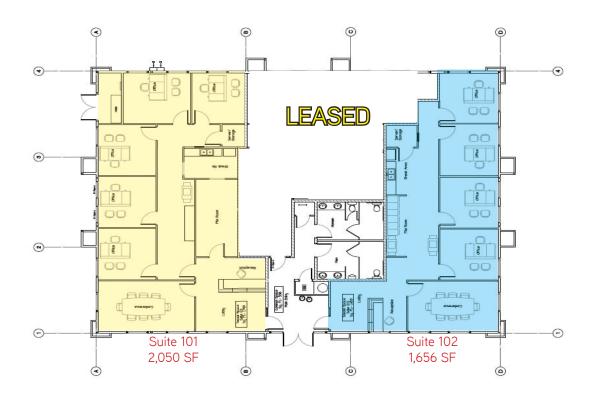

### Property Summary > Office Space

PHASE I - (BUILT)

1. 2026 Shaw Avenue (For Sale or Lease)

This building has 2 "spec" suites ready to occupy: Suite 101 - Approximately 2,050 RSF with 5 private offices, conference room, kitchen and open area.

Suite 102 - Approximately 1,656 RSF with reception area, 4 private offices, conference room and coffee bar.

Lease Rate: \$1.50 PSF, NNN Sale Price: Contact Broker