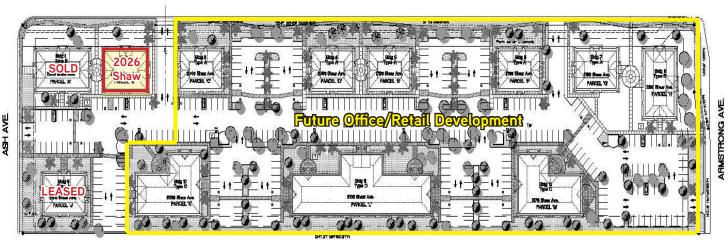

#### PHASE II

2. The project has nine (9) other building sites available from 4,941 to 18,000 SF for Sale or Lease. Developer has the ability to provide a future building within 6-8 month period.