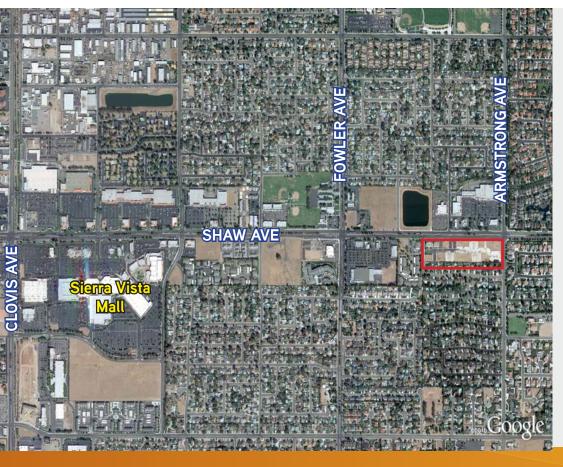

### Shaw Missions Business Center

2026 SHAW AVENUE, CLOVIS, CALIFORNIA 93611

- Unique Business Park designed in the Santa Barbara Mission style with outstanding architectural details.
- Proximity to major retail centers, including Sierra Vista Mall and Old Town Clovis; adjacent to the DMV.
- Ample on-site parking and expansive landscaped areas.
- Zoned CP suitable for a wide range of professional, medical and retail uses.
- Building and Monument Signage Available.
- Comcast Ready